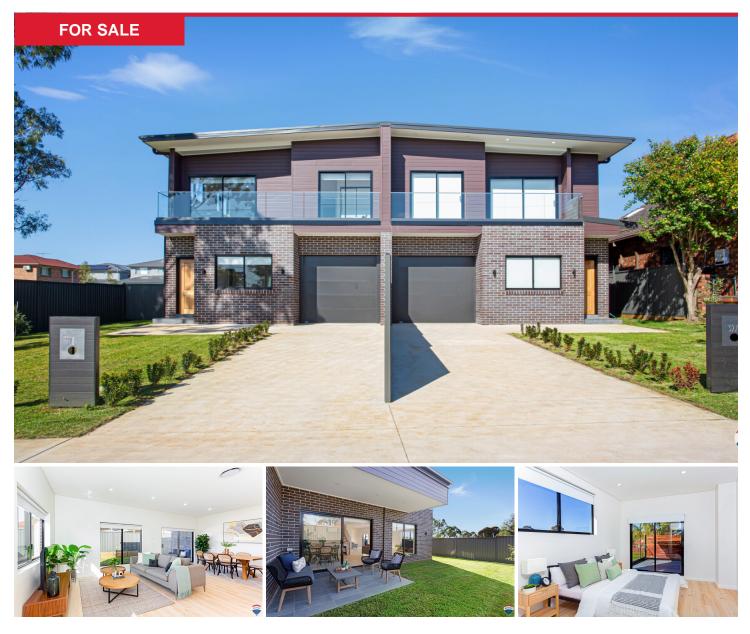

## 32A Braddon Street, Oxley Park

Next Inspections: Saturday: 10.00 am - 10.30am 18 May 2024

This brand-new residence, exudes modern elegance and functionality. Set on a generous area of 306.1m2 and build area of 219.83 m2.

Featuring 4 bedrooms and 3 bathrooms, it includes a convenient tandem garage. With 2 generous living areas and a bedroom and bathroom downstairs, this home offers flexible living spaces for various needs. There is the potential for a 5th bedroom upstairs.

The downstairs bedroom and bathroom are perfect for guests or a home office. The kitchen is adorned with sleek stone

benchtops and ample storage, catering to culinary enthusiasts.

Upstairs, the master bedroom comes with a private balcony, while bedrooms 2 and 3 also enjoy balcony access, providing beautiful outdoor spaces to unwind and enjoy the surroundings.

**Features of home:** 

- . Keyless entry
- . Video intercom
- . Ducted airconditioning
- . 4 bedrooms with ensuite to master, with balcony
- (potential for 5th bedroom)
- . Study or huge storage, plus additional storage
- . Gas cooktop

. Covered alfresco and balconies to master, bedroom 2 and bedroom 3

- . Downstairs bedroom with bathroom downstairs
- . Stone bench tops to kitchen and bathrooms
- . Located 2.2km to the new Metro station, direct link to new airport, schools, motorways and shops